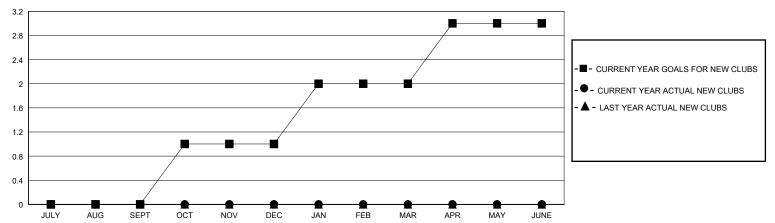

## District 39 E

Results as of: 6/30/2020

| GMT:                  |               | LOC       | CATION IDAHO  |                       |                        |                         | GMT CA                                             |
|-----------------------|---------------|-----------|---------------|-----------------------|------------------------|-------------------------|----------------------------------------------------|
| Clubs                 |               |           |               | Members               |                        |                         |                                                    |
| RESULTS FOR 2019-2020 |               |           |               | RESULTS FOR 2019-2020 |                        |                         |                                                    |
| QUARTER               | NEW CLUB GOAL | NEW CLUBS | DROPPED CLUBS | QUARTER MEME          | BER GROWTH NET<br>GOAL | MEMBER GROWTH<br>ACTUAL | DROPPED<br>MEMBERS ACTUAL<br>(including transfers) |
| JULY/AUG/SEPT         | 0             | 0         | 0             | JULY/AUG/SEPT         | 0                      | 6                       | 3                                                  |
| OCT/NOV/DEC           | 1             | 0         | 1             | OCT/NOV/DEC           | 10                     | 3                       | 10                                                 |
| JAN/FEB/MAR           | 1             | 0         | 0             | JAN/FEB/MAR           | 10                     | 3                       | 15                                                 |
| APR/MAY/JUNE          | 1             | 0         | 1             | APR/MAY/JUNE          | 10                     | 3                       | 16                                                 |

## GOALS AND ACTUAL NEW CLUBS CUMULATIVE