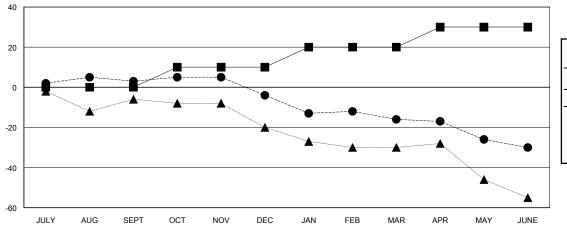

## District 39 E

Results as of: 6/30/2020

| GMT:                  |               | LOC       | CATION IDAHO  |                       |                        |                         | GMT CA                                             |
|-----------------------|---------------|-----------|---------------|-----------------------|------------------------|-------------------------|----------------------------------------------------|
| Clubs                 |               |           |               | Members               |                        |                         |                                                    |
| RESULTS FOR 2019-2020 |               |           |               | RESULTS FOR 2019-2020 |                        |                         |                                                    |
| QUARTER               | NEW CLUB GOAL | NEW CLUBS | DROPPED CLUBS | QUARTER MEME          | BER GROWTH NET<br>GOAL | MEMBER GROWTH<br>ACTUAL | DROPPED<br>MEMBERS ACTUAL<br>(including transfers) |
| JULY/AUG/SEPT         | 0             | 0         | 0             | JULY/AUG/SEPT         | 0                      | 6                       | 3                                                  |
| OCT/NOV/DEC           | 1             | 0         | 1             | OCT/NOV/DEC           | 10                     | 3                       | 10                                                 |
| JAN/FEB/MAR           | 1             | 0         | 0             | JAN/FEB/MAR           | 10                     | 3                       | 15                                                 |
| APR/MAY/JUNE          | 1             | 0         | 1             | APR/MAY/JUNE          | 10                     | 3                       | 16                                                 |

## GOALS AND ACTUAL MEMBERS CUMULATIVE

- MEMBER GROWTH NET GOAL
- - MEMBER GROWTH ACTUAL
- ▲ LAST YEAR MEMBERSHIP ACTUAL

| DROPPED CLUBS: 2 |    |
|------------------|----|
| DROPPED MEMBERS  |    |
| DECEASED         | 4  |
| CLUB CANCELLED   | 2  |
| OTHER            | 38 |
| TOTAL            | 44 |